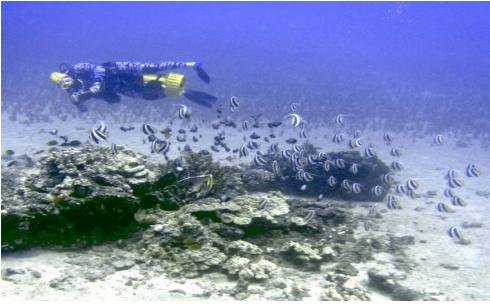

## PICTURE OF THE WEEK!

PENNANT BUTTERFLY (BANNERFISH)- Often mistaken for a "Moorish Idol Fish", these schooling butterfly fish are easily recognizable by their bright white pennants, boldly patterned body with white and black vertical bars and a bright yellow tail fin. As they age, their pennant increases in length with some individuals having a double pennant! We discovered a new reef at 80' this weekend with hundreds of these guys living in and among the coral. Divers rarely frequent this reef & they actually swam out, greeted us and followed us! AWESOME!