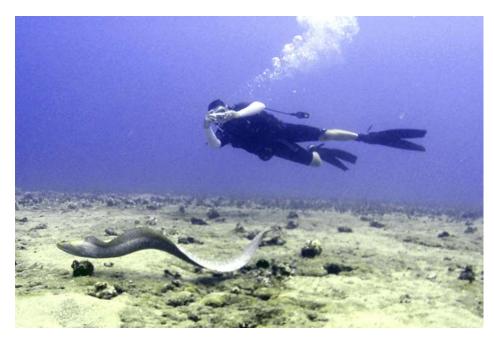

## **PICTURE OF THE WEEK!**

UNDULATED MORAY ( "puhi-lau-milo" ) - Narrow jaws full of long, sharp teeth including a row down the center of it's mouth; the top of it's head is sometimes yellow or green; the body color varies from brown to white with net-like striped markings; often seen posed in the open with his mouth agape. This is perhaps the most common Indo-Pacific moray and one of the nastiest. Often confused with the Yellowhead Moray but it's markings are not fully banded. Do not attempt to get anywhere near this guy. Grows to 3.5 feet.